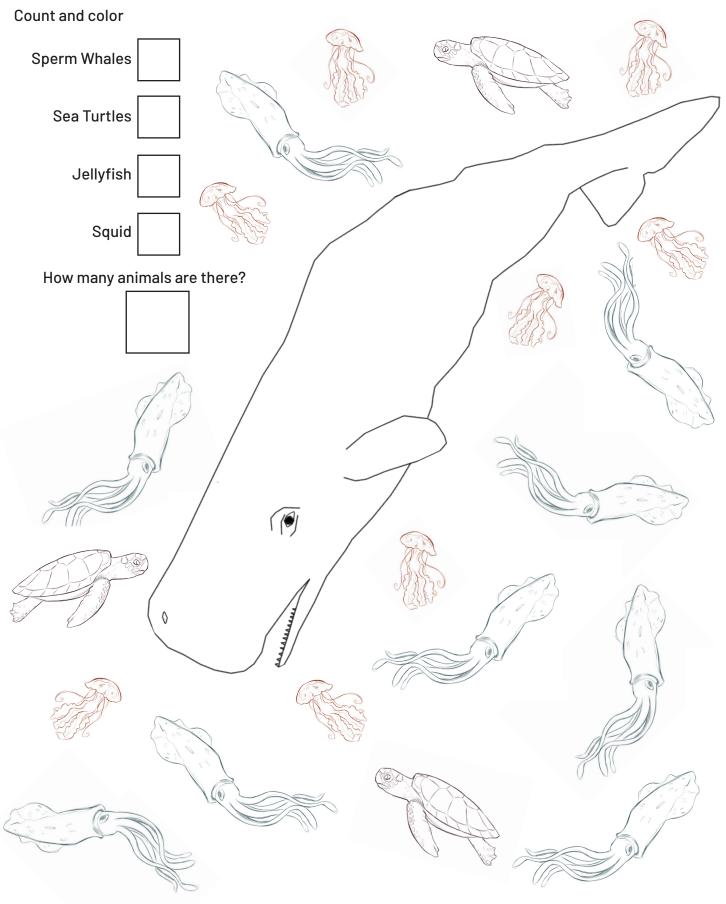

## **MARINE LIFE**

# **MARINE LIFE**

Connect the name to the animal and color according to the key: