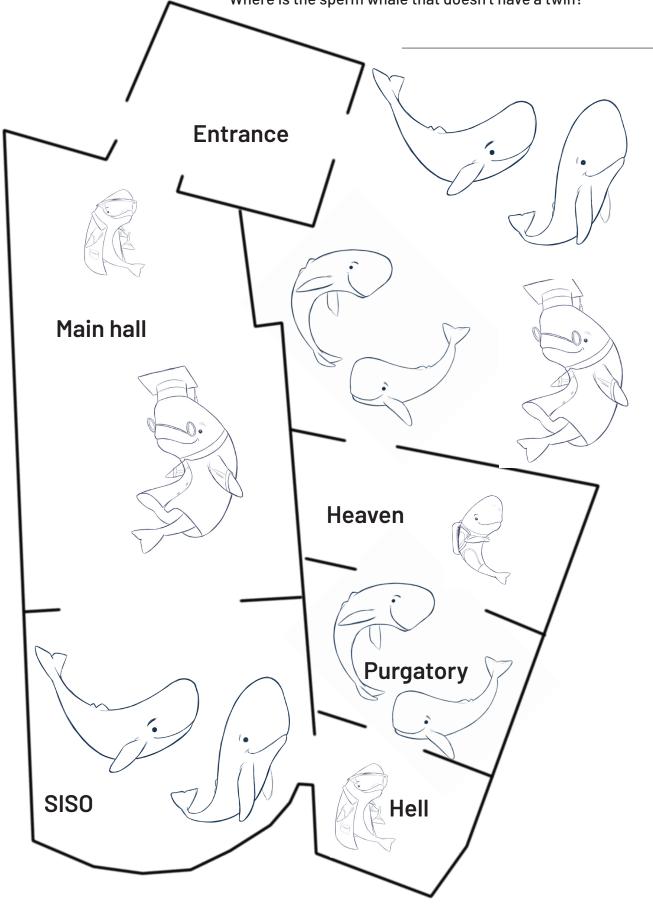

#### MUMA MILAZZO SEA MUSEUM

Today there are several sperm whales at the museum. Color the pairs the same color! Where is the sperm whale that doesn't have a twin?