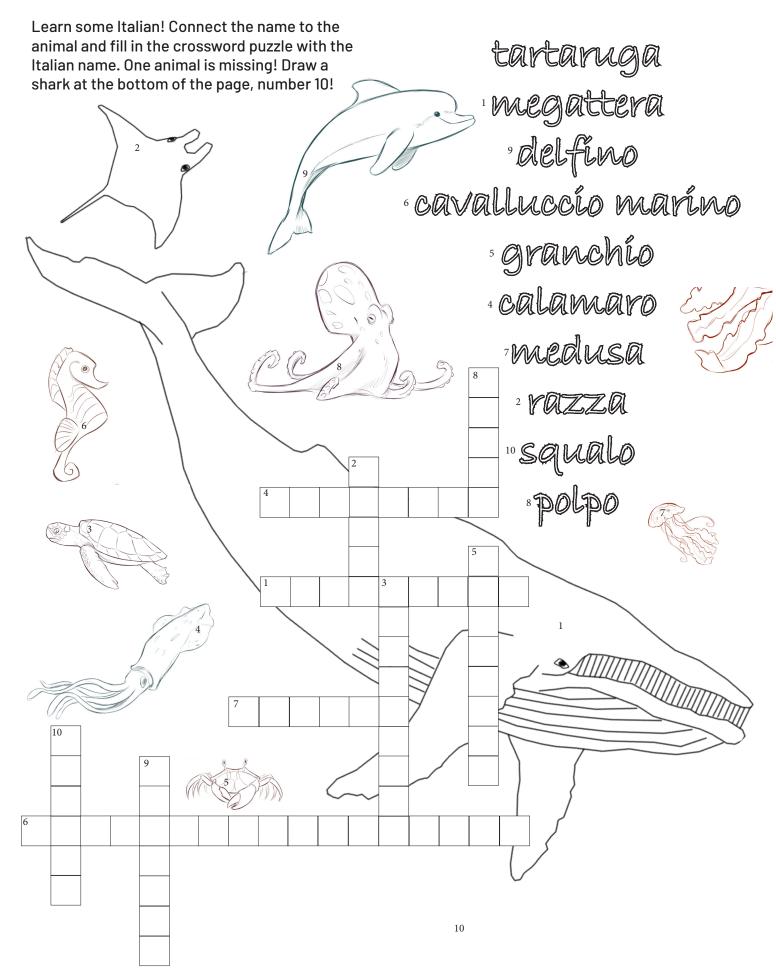

## **MARINE LIFE**

# **MARINE LIFE**

Connect the name to the animal and color according to the key: