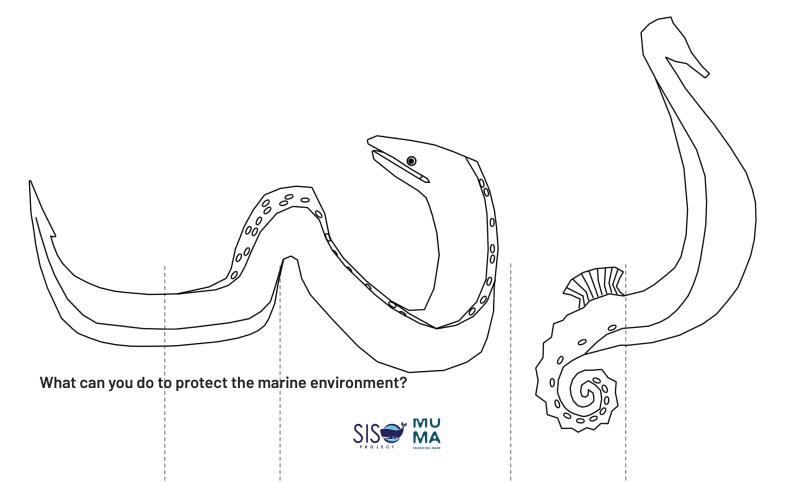

## **SISO**

Fold the paper along the dashed lines

First: color in the SQUID, the sperm whale's favorite food

Second: color in the FISH

Third: color in the SEA TURTLE

Fourth: color in the SPERM WHALE SISO

Did you notice a lot of PLASTIC? Get scissors and cut the paper to