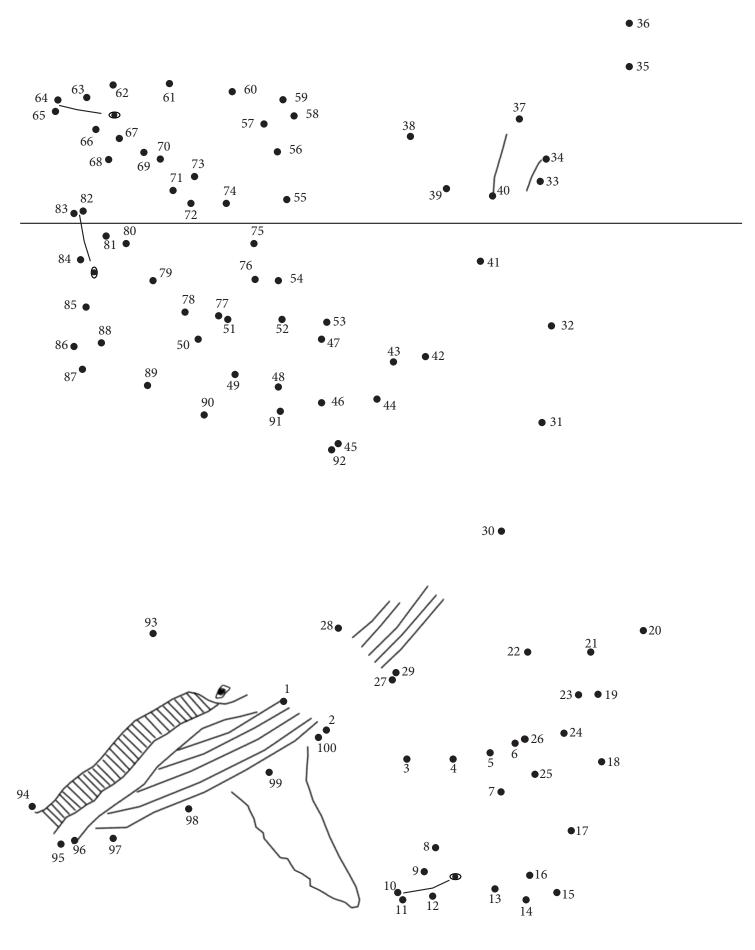

#### CETACEANS

Connect the dots to see what marine mammals are hidden, then color!