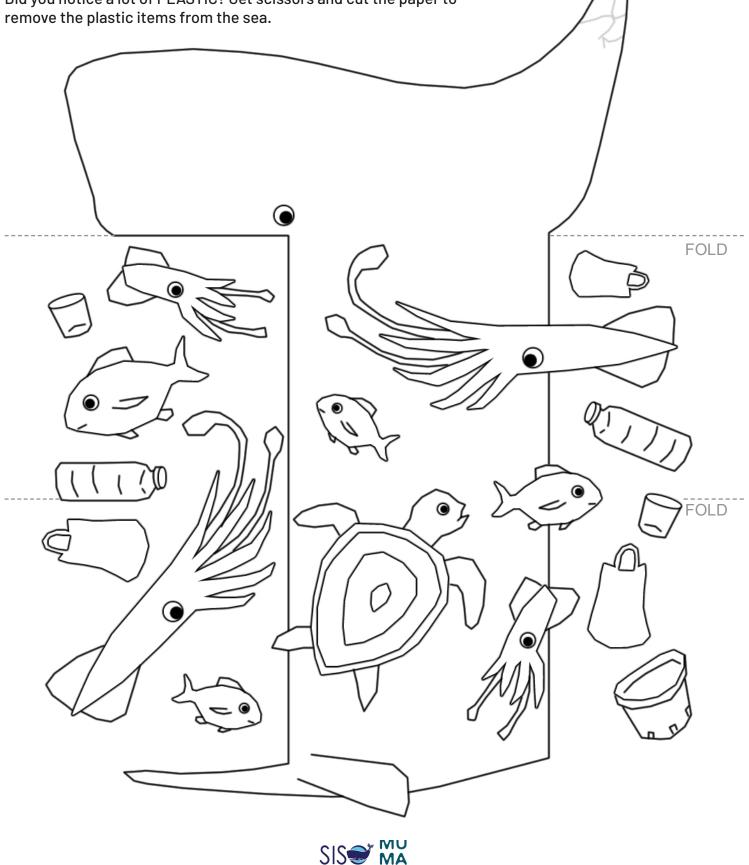

## **SISO**

Fold the paper along the dashed lines

First: color in the SQUID, the sperm whale's favorite food

Second: color in the FISH

Third: color in the SEA TURTLE

Fourth: color in the SPERM WHALE SISO

Did you notice a lot of PLASTIC? Get scissors and cut the paper to