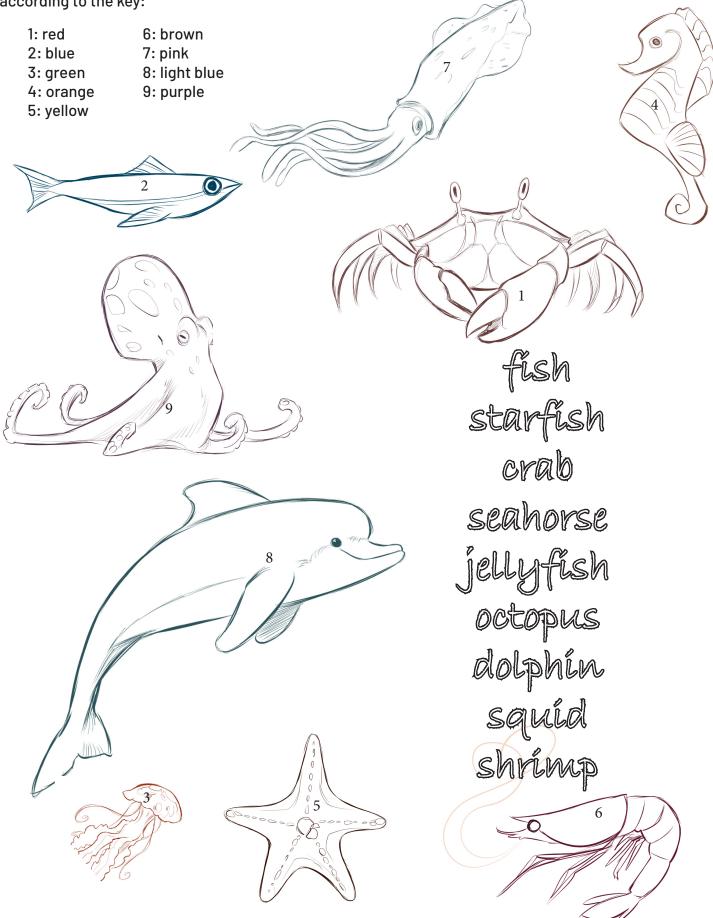

# **MARINE LIFE**

Connect the name to the animal and color according to the key: