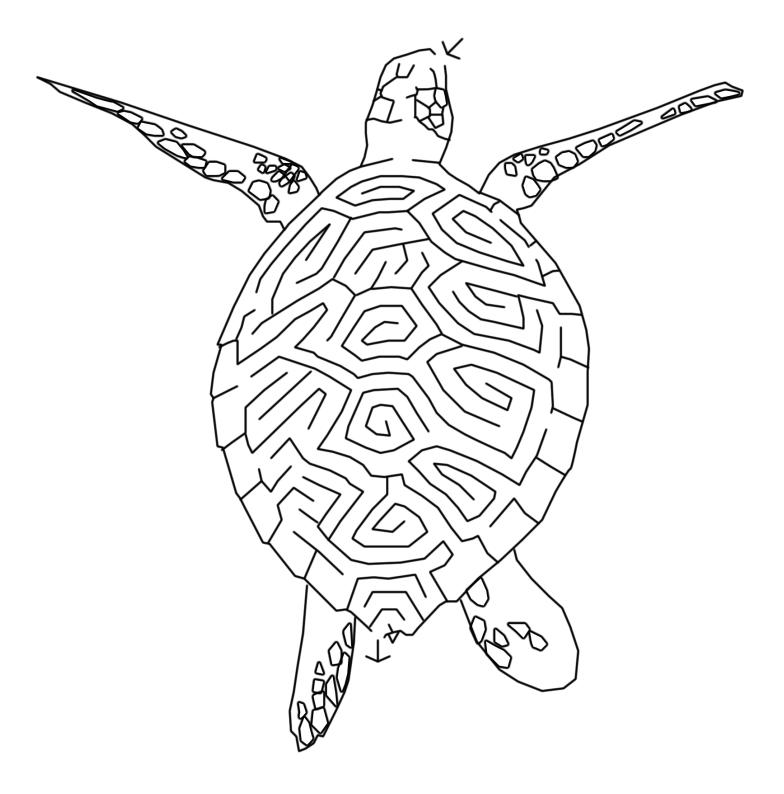

# **SEA TURTLES**

Find your way in the maze! Sea turtles eat fish and jellyfish. Draw 5 of each around the animal. Unfortunately, sea turtles accidently eat a lot of plastic which they confuse for food.