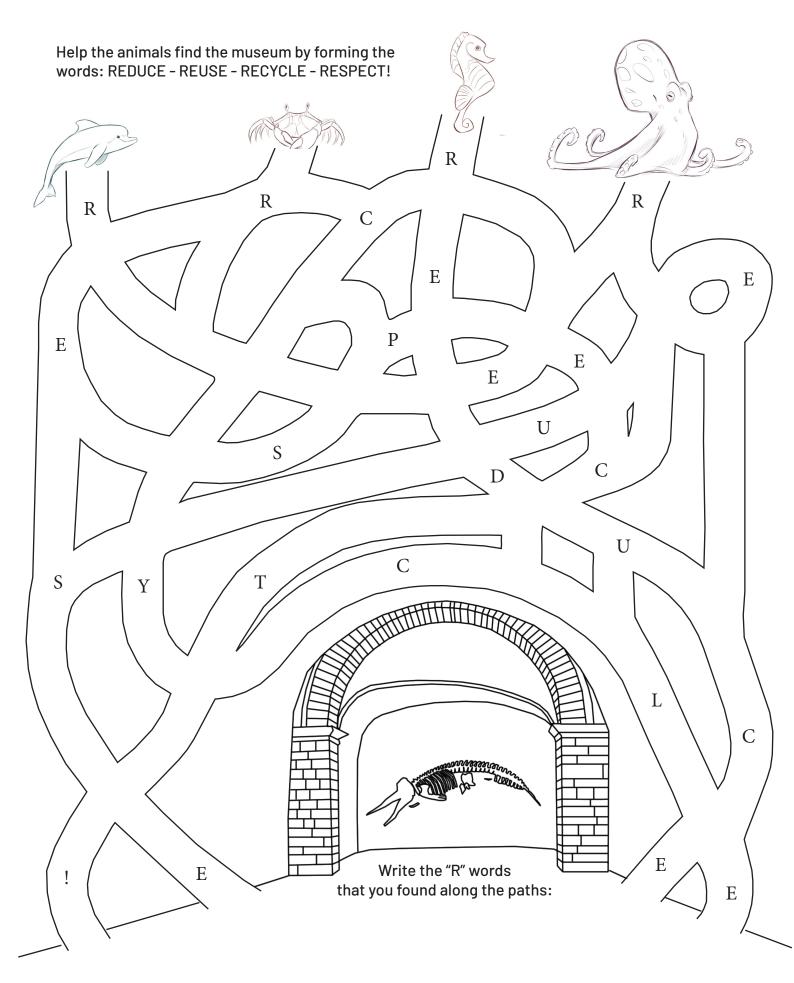

you find the secret message hidden in the puzzle? After you find all the words listed above, look for the letters that were not used. Starting at the top left insert the letters here:

\_\_\_\_

\_ \_\_\_ \_\_\_

\_ \_\_

\_ \_



\_\_\_ \_\_\_ \_\_\_ \_\_\_ \_\_\_ \_\_\_ \_\_\_

\_\_\_\_\_

\_\_\_\_

\_ \_\_

\_

\_ \_

\_\_\_\_ \_\_\_ =

!

## **MARINE LIFE**





# **MARINE LIFE**

Connect the name to the animal and color according to the key:





#### CETACEANS

Connect the dots to see what marine mammals are hidden, then color!





# **SEA TURTLES**

Find your way in the maze! Sea turtles eat fish and jellyfish. Draw 5 of each around the animal. Unfortunately, sea turtles accidently eat a lot of plastic which they confuse for food.





#### **REDUCE - REUSE - RECYCLE - RESPECT**





#### **FISHING**

FOLD Fold the paper on the dashed lines to remove the abandoned net and lost fishing hook. Draw your favorite marine animal. To protect these animals we need to live sustainably with the Ocean.



FOL

FOLD



FOLD